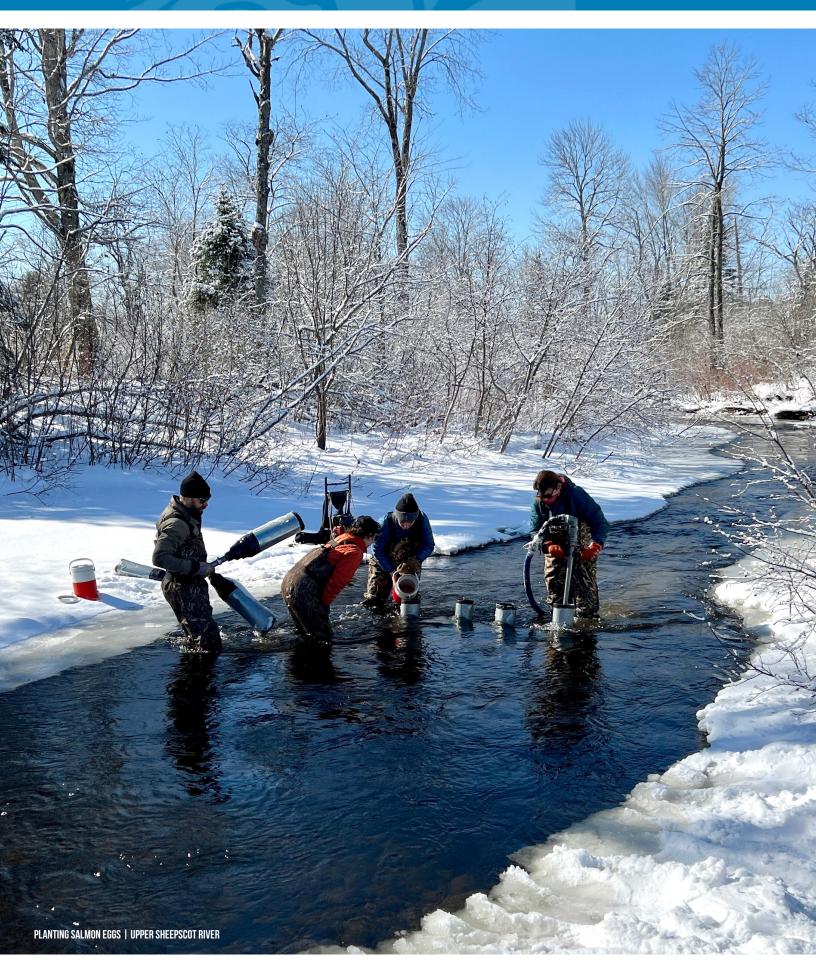

Founded the **Sheepscot River Collaborative**, a multi-stakeholder group dedicated to restoring the endangered Atlantic salmon and other sea-run fish.

Partnered with Glidden Point Oysters on the second generation of **Heafitz oysters in the Sheepscot River** which provide habitat and filter water pollution.