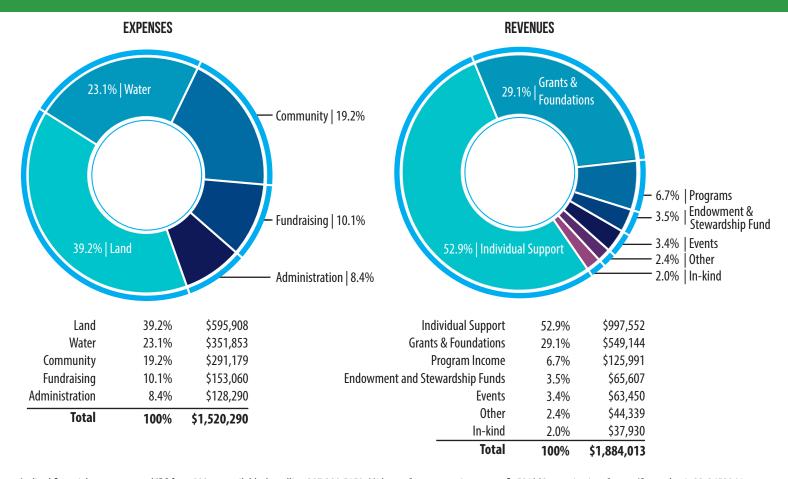

# FINANCIAL OVERVIEW | FISCAL YEAR JULY 1, 2021 - JUNE 30, 2022

Unaudited

Audited financial statements and IRS form 990 are available by calling 207.389.5150. Midcoast Conservancy is a nonprofit 501(c)3 organization. Our tax ID number is 22-2658964.

#### LAND

Protected more than 1,100 new acres of habitat, with more than 15,000 acres protected in total.

Completed a scientific analysis to prioritize efforts for our **30x30 Land and Water Conservation**Initiative.

Developed a **new tier system** to manage our public lands for access, wildlife habitat, and connectivity.

Launched **innovative programs** to promote native landscaping, protect hemlocks from disease, and remove invasive species such as knotweed.

#### WATER

Responded to an **unprecedented number of cyanobacteria outbreaks** on Damariscotta Lake and **eradicated the invasive plant Hydrilla**, removing the lake from the state list of infested waters.

Founded the **Sheepscot River Collaborative**, a multi-stakeholder group dedicated to restoring the endangered Atlantic salmon and other sea-run fish.

Partnered with Glidden Point Oysters on the second generation of **Heafitz oysters in the Sheepscot River** which provide habitat and filter water pollution.

Worked with community members to address **pollution concerns** in the Medomak River.

#### **COMMUNITY**

**2,300 Members** and **250 volunteers** make our work possible.

Engaged thousands of school children in our **nature-based educational programs**.

Hosted more than **150 public events** covering everything from naturalist lessons to sustainable forestry.

Began construction on the **Roland S. Barth Welcome Center** to expand programming, gear rentals, and access at the award-winning Hidden Valley Nature Center.

Founded **"Out in the Midcoast,"** the first regional outdoor club for the local queer community.