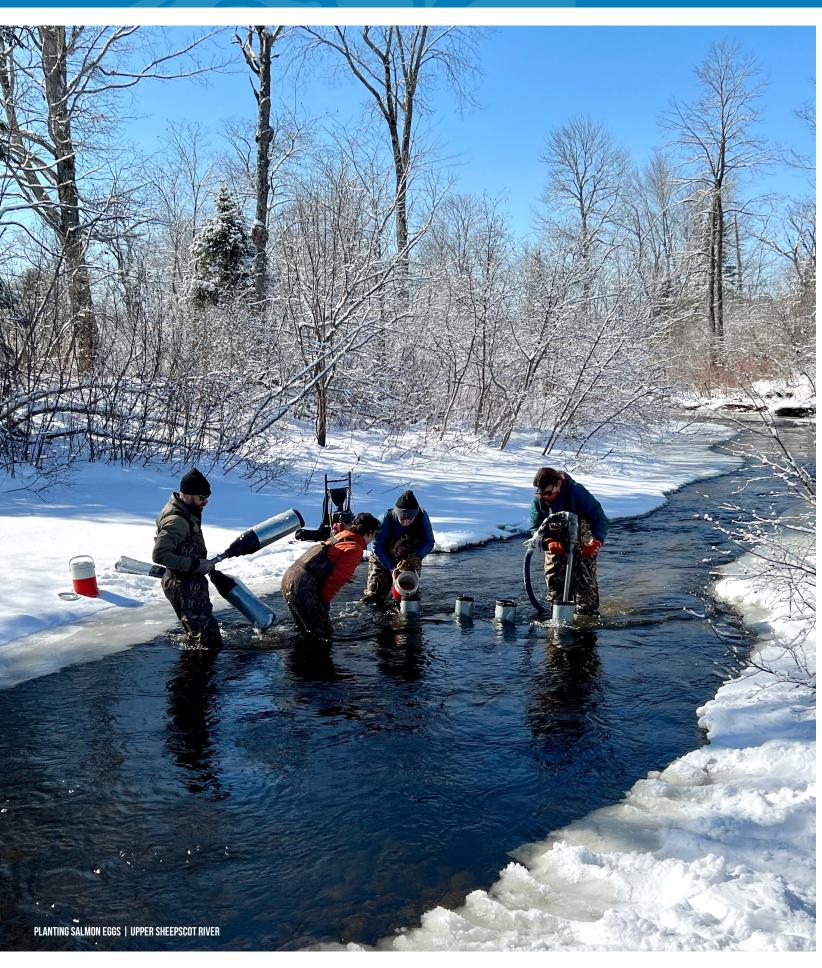

Founded the Sheepscot River Collaborative, a multi-stakeholder group dedicated to restoring the endangered Atlantic salmon and other sea-run fish.

Partnered with Glidden Point Oysters on the second generation of Heafitz oysters in the Sheepscot River which provide habitat and filter